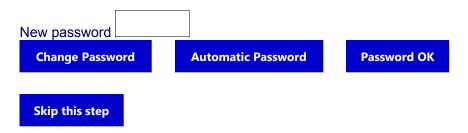

## Step 4 - Password

Your current password is ABCDEF123XYZ.

You may change it by making an entry below.

If you don't want a password or you are happy with your password, click the **Password OK** button.

- The password you will receive is \*not\* the same as a voting password.
- Voting passwords are sent separately during election. You must set your spam filter to accept Registrar@usgwelections.org

Passwords must be at least 6 characters long and no more than 20 characters long. Number and letters ONLY may be used.

You can also click the "Automatic" button and a password will be generated for you.

Please select an option and continue from this page until you see the "thank you" page.

<u>USGenWeb Election Committee Home Page</u>